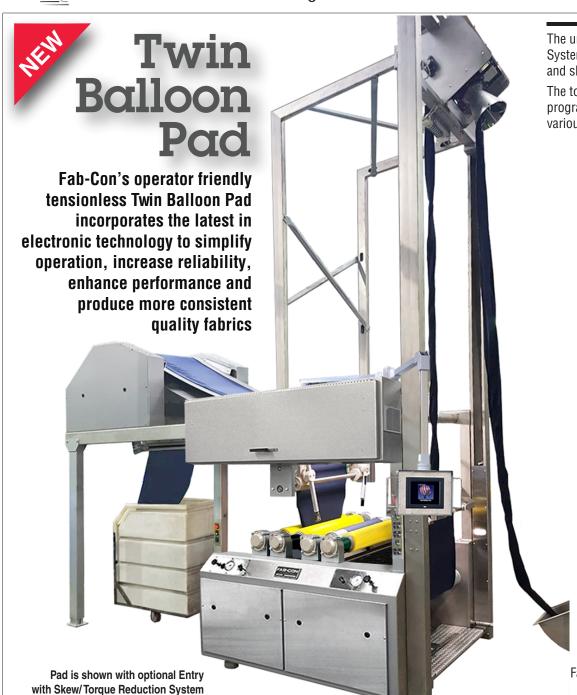

The unique design, Patented STAR Ring Guide System, Automated De-twisting System, After-Spreaders and Exit System virtually eliminate fabric elongation and skew/torque.

The touch screen graphic interface sets and displays process parameters, and is programmable for fabric styles. Manual controls are also conveniently located at various points on the machine to allow quick and easy process adjustments.