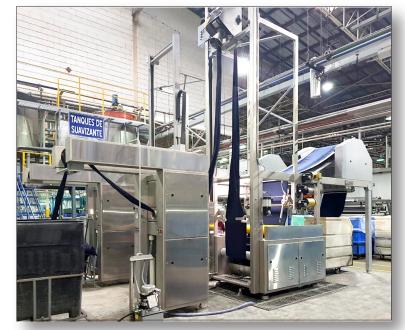

## Dual Twin Balloon Pad

Fab-Con's single operator Dual Twin Balloon Pad is designed to process two independant strands of wet tubular knitted fabric after bleaching or dyeing