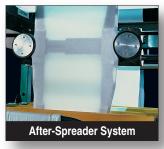

Utilizes lightweight dancers to control fabric tension

For uniform fabric width control and enhanced drying efficiency